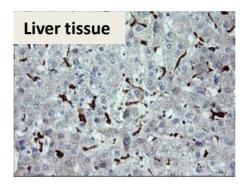

CD163 antibody (TA506380S) IHC staining of Human liver tissue

PD1 antibody (UM870114), Neutralization assay with PDL1 stable cells: PD1 Ab (blue) or PD1-Fc protein (green) or both (red).

SOX17 antibody (TA500044S) WB analysis of extracts from 7 different cell lines