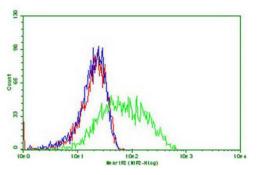

CD163 antibody (TA506380S) IHC staining of Human liver tissue

PD1 antibody (UM870114), Neutralization assay with PDL1 stable cells: PD1 Ab (blue) or PD1-Fc protein (green) or both (red).

SOX17 antibody (TA500044S) WB analysis of extracts from 7 different cell lines