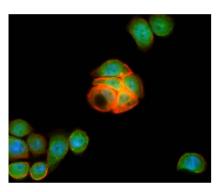

## **Featured Data**

CTLA4 antibody (UM870141) IHC staining of human colon cancer tissue

PD-L1 antibody (TA591004S), React with both human and mouse PD-L1.

LGR5 antibody (TA503316S), IF staining of HT29 cells: LGR5 (green). Actin (red), nuclear (blue).