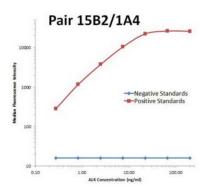

Ki67 antibody (TA801577S), FC analysis of Jurkat cells (red)

ALK antibody (TA801287S), Detection ab in Luminex assay

CD80 antibody (TA501576S), IHC staining of FFPE tissue

US Headquarter: +1.301.340.3188 EU Office: +49.5221.346.060 custsupport@origene.com info-de@origene.com