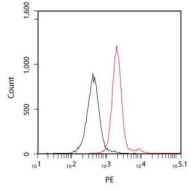

Ki67 antibody (TA801577S), FC analysis of Jurkat cells (red)

ALK antibody (TA801287S), Detection ab in Luminex assay

CD80 antibody (TA501576S), IHC staining of FFPE tissue

US Headquarter: +1.301.340.3188 EU Office: +49.5221.346.060 custsupport@origene.com info-de@origene.com