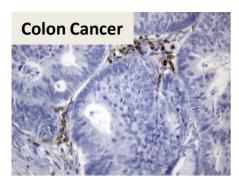

## **Featured Data**

CTLA4 antibody (UM870141) IHC staining of human colon cancer tissue

PD-L1 antibody (TA591004S), React with both human and mouse PD-L1.

LGR5 antibody (TA503316S), IF staining of HT29 cells: LGR5 (green). Actin (red), nuclear (blue).