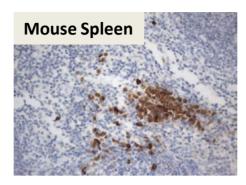

CD163 antibody (TA506380S) IHC staining of Human liver tissue

PD1 antibody (UM870114), Neutralization assay with PDL1 stable cells: PD1 Ab (blue) or PD1-Fc protein (green) or both (red).

SOX17 antibody (TA500044S) WB analysis of extracts from 7 different cell lines