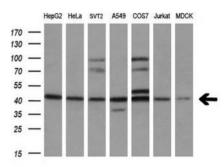

CD163 antibody (TA506380S) IHC staining of Human liver tissue

PD1 antibody (UM870114), Neutralization assay with PDL1 stable cells: PD1 Ab (blue) or PD1-Fc protein (green) or both (red).

SOX17 antibody (TA500044S) WB analysis of extracts from 7 different cell lines